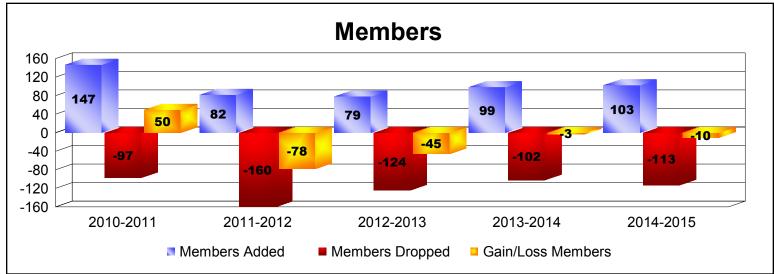

District 6 C

As of June 2015 Cumulative

| Year      | New<br>Clubs | Dropped<br>Clubs | Gain/<br>Loss<br>Clubs | New<br>Members | Charter<br>Members | Reinstate<br>Members | Transfer<br>Members | Total<br>Member<br>Added | Total<br>Members<br>Dropped | Gain/<br>Loss<br>Members |
|-----------|--------------|------------------|------------------------|----------------|--------------------|----------------------|---------------------|--------------------------|-----------------------------|--------------------------|
| 2010-2011 | 3            | 0                | 3                      | 53             | 79                 | 12                   | 3                   | 147                      | -97                         | 50                       |
| 2011-2012 | 0            | -1               | -1                     | 69             | 4                  | 4                    | 5                   | 82                       | -160                        | -78                      |
| 2012-2013 | 0            | -1               | -1                     | 69             | 2                  | 1                    | 7                   | 79                       | -124                        | -45                      |
| 2013-2014 | 0            | 0                | 0                      | 93             | 0                  | 2                    | 4                   | 99                       | -102                        | -3                       |
| 2014-2015 | 0            | -1               | -1                     | 98             | 0                  | 2                    | 3                   | 103                      | -113                        | -10                      |
| Average   | 1            | -1               | 0                      | 76             | 17                 | 4                    | 4                   | 102                      | -119                        | -17                      |