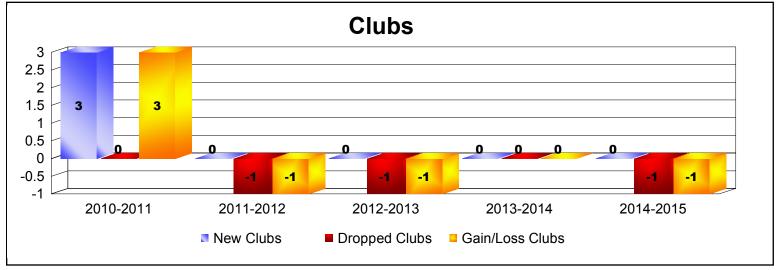

District 6 C

As of June 2015 Cumulative

| Year      | New<br>Clubs | Dropped<br>Clubs | Gain/<br>Loss<br>Clubs | New<br>Members | Charter<br>Members | Reinstate<br>Members | Transfer<br>Members | Total<br>Member<br>Added | Total<br>Members<br>Dropped | Gain/<br>Loss<br>Members |
|-----------|--------------|------------------|------------------------|----------------|--------------------|----------------------|---------------------|--------------------------|-----------------------------|--------------------------|
| 2010-2011 | 3            | 0                | 3                      | 53             | 79                 | 12                   | 3                   | 147                      | -97                         | 50                       |
| 2011-2012 | 0            | -1               | -1                     | 69             | 4                  | 4                    | 5                   | 82                       | -160                        | -78                      |
| 2012-2013 | 0            | -1               | -1                     | 69             | 2                  | 1                    | 7                   | 79                       | -124                        | -45                      |
| 2013-2014 | 0            | 0                | 0                      | 93             | 0                  | 2                    | 4                   | 99                       | -102                        | -3                       |
| 2014-2015 | 0            | -1               | -1                     | 98             | 0                  | 2                    | 3                   | 103                      | -113                        | -10                      |
| Average   | 1            | -1               | 0                      | 76             | 17                 | 4                    | 4                   | 102                      | -119                        | -17                      |